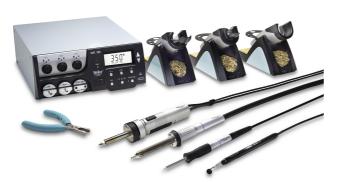

## WXR3032 Set 230V

Item No: T0053503699N 3-Channel Rework Station, 420 W (600 W)

## **KEY FEATURES**

• Power unit WXR 3, 3 channels with WXHAP 200 Hot air iron, WXDV 120 Desoldering iron and WXP 65 Soldering iron