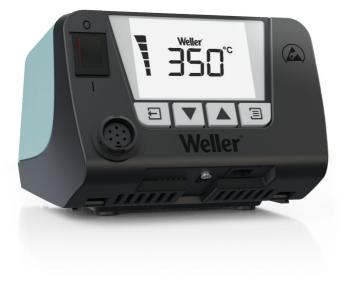

## WT1H 230V

Item No: T0053435699N 1-Channel Power Unit, 150 W

## **KEY FEATURES**

- High productivity (Power unit with 1 channel, 150W)
- Intuitive use thanks to clear menu structure
- Reduced footprint thanks to stackability
- 🕒 Graphical backlit LC-Display
- High performance and functionality many connectable tools
- Housing cover useable as storage
- 😌 OFF time, Prozess window, Lock function, Offset