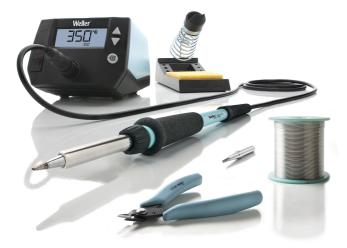

## WE 1010 Education Kit 230V

Item No: T0053298390 WE 1010 Education Kit

## **KEY FEATURES**

- Power unit, 1 channel 70 W with soldering iron WEP 70 and safety rest PH 70;
  Shearcutter 170mn; WSW SCN M1 Solder Wire 100 g; Soldering Tips ETA 1,6 mm;
  ETB 2,4 mm
- 70W solder iron with ergonomic handle and providing toolless tip change
- ESD safe station, iron and heat-resistant silicon cable for safe handling
- Using ET soldering tips
- 😌 Standby mode and auto setback conserves energy, protects equipment
- Password-protected to preserve settings
- 170MN general purpose shearcutter, diagonal, flush. Greatly reduced mechanical shock delivered to the component, ESD safe
- WSW solder wire; all purpose solder wire with excellent wetting properties