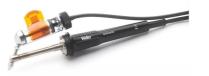

## **DSX120** Robust

## **KEY FEATURES**

- 🕒 120 W, 24 V
- Integrated solder-deflector
- 😌 Heat up time 35 sec only, set-back function
- With excenter fixture
- Safety rest must be ordered separately.
- 🕀 High power desoldering iron, robust version