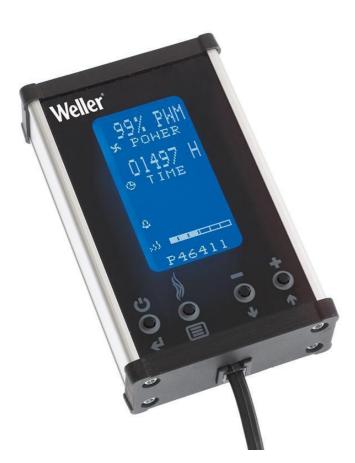

## Remote Display to Control MG Filtration Units

Item No: 700-3057 Remote Display to Control Fume Extraction Units MG100S, MG130, MG140, RS202X (+ discount. WFE 2X, MG 200, MG 400). Includes 2 m (78.74 in) Cable

## **KEY FEATURES**

- ESD Safe
- Can be positioned on the workbench to completely monitor nd control te extraction unit
- 😌 Compatible with MG100s, MG130, MG140, RS202x Extraction Units
- 🕒 Back-lit screen