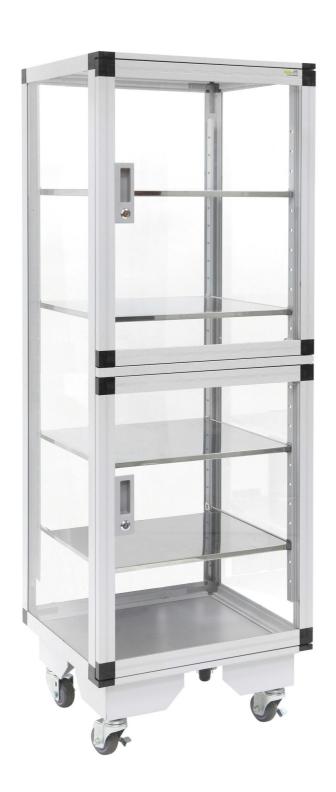

## Acryl Extraction Cabinet 400 Ltr.

Item No: FT91000021

Acryl Extraction Cabinet 400 Ltr.

## **KEY FEATURES**

- 4 lower shelf
- The ESD safe WESDA Acryl exhaust cabinets are designed to store components during the drying time after gluing or epoxy resin filling processes. The gas emissions are extracted by an extraction unit connected via an easy click 60 hose adapter at the back of the cabinet.
- The ESD safe WESDA Acryl exhaust cabinets are designed to store components during the drying time after gluing or epoxy resin filling processes. The gas emissions are extracted by an extraction unit connected via an easy click 60 hose adapter at the back of the cabinet.

## **TECHNICAL DATA**

| Width                | 574.0 mm                 |
|----------------------|--------------------------|
| Height               | 1960.0 mm                |
| Length               | 517.0 mm                 |
| Dimensions L x W x H | 517.0 x 574.0 x 1960.0mm |
| ESD Safe             | Yes                      |
| Maximum Volume       | 400 Ltr                  |
| UPC                  | 4003019436187            |