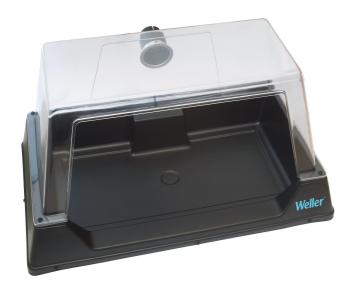

## Extraction hood WEHT with Easy-Click 60 exhaust top connector

Item No: FT91000022N

Extraction hood WEHT with Easy-Click

60 exhaust top connector

## **KEY FEATURES**

- For applications where fumes spread rapidly due to a drafty work environment.
- The hood can enclose the source, enabling fumes to be captured before they contaminate the workplace
- The housing is PET and is NOT ESD safe
- Compatible with Weller Zero Smog 4V or Zero Smog 6V systems
- To guarantee sufficient extraction results an extraction unit with minimum 230 m³/h must be connected to the hood