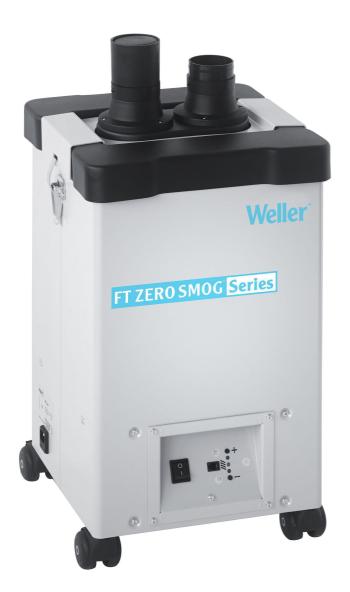

## MG 140 with Clean Room Filter

Item No: 145-1002-ESDN Fume extraction unit MG 140 for clean room applications

The MG 140 cleanroom is suitable of applications with a high demand of gas and particle filtration, in clean room work. It can be placed and be moved easily between different work places. Variable speed and alarm function for filter exchange can be set via the remote control.

## **KEY FEATURES**

- Unit purifies air at up to 2 workplaces
- High Gas filter volume
- Electronic filter control with alarm function
- Switch power supply 100 240 V
- 4 wheels for easy movement
- Variable Speed setting
- 3 Step Filter System
- Quick and simple installation
- The MG 140 cleanroom is suitable of applications with a high demand of gas and particle filtration, in clean room work. It can be placed and be moved easily between different work places. Variable speed and alarm function for filter exchange can be set via the remote control.