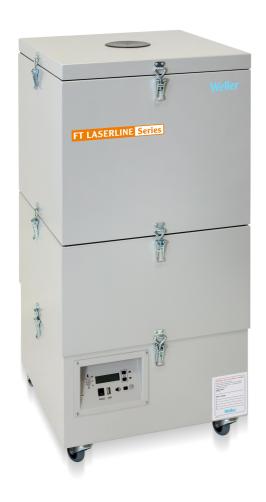

## FT91002699N

Item No: FT91002699N Laser extraction unit, 230V / 50 Hz

## **KEY FEATURES**

- The Constant flow control (CFC) guarantees a optimal air flow regulation independent of the filter pollution rate.
- Efficiency test via USB port
- Electronic filter control with optical and acoustical filter alarm
- Laser extraction unit for laser marking, grinding, cutting, welding with high dust amount.

## **TECHNICAL DATA**

| 441.0mm                                                                              |
|--------------------------------------------------------------------------------------|
| 1020.0mm                                                                             |
| 441.0mm                                                                              |
| 645 m³/h                                                                             |
| 3,000 Pa                                                                             |
| 460 VA                                                                               |
| 4003019431281                                                                        |
| The USB port can be used to load firmware updates, run efficiency tests and log data |
| 51.00 kg                                                                             |
| Laser Fume Filtration                                                                |
|                                                                                      |