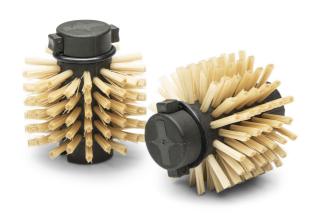

## Replaceable brushes (fiber) in pairs for WATC100M / WATC100F

Item No: WATCBF

Replaceable brushes, fiber, WATC

Versatile. Efficient. Powerful Cleaning.

## **KEY FEATURES**

- Fine bristled fiber brushes (non-metal)
- For careful cleaning of soldering tips and tweezers
- For smaller, fine soldering tips
- Quick and easy cleaning, extends the life of the tip compared to manual cleaning.
- Simple, user-friendly brush replacement
- \rm Diameter: 43 mm
- Scope of delivery: 2x Fiber Brushes