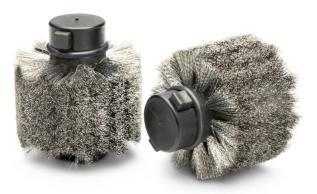

## Replaceable brushes (metal) in pairs for WATC100M / WATC100F

Item No: WATCBM Replaceable brushes, metal, WATC

Versatile. Efficient. Powerful Cleaning.

## **KEY FEATURES**

- 🕒 Metal brushes
- For careful cleaning of soldering tips and tweezers
- 🕂 For large, heavy duty soldering tips
- 🕒 Heat-resistant
- 😌 Quick and easy cleaning, extends the life of the tip compared to manual cleaning.
- 😌 Simple, user-friendly brush replacement
- 🕒 Diameter: 43 mm