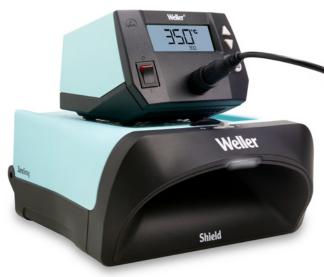

#### Soldering & Fume Extraction Powerful Together. Get it soldered and breathe easy!

For a seamless and health-conscious soldering experience, Weller bundled its best seller WE1010NA soldering station with the new ZeroSmog Shield single filtration unit. This easy-to-use soldering bundle not only ensures precision in your soldering projects, but also prioritizes your health. The advanced filtration system efficiently captures and removes harmful fumes and particles, protecting the operator's respiratory health. With adjustable temperature control and an ergonomic design, this soldering station offers ease of use, making it ideal for beginners and seasoned professionals alike. Get your project soldered and breathe easy.

### **KEY FEATURES**

> USER-FRIENDLY OPERATION

 $\label{eq:convenience} \mbox{ Experience the convenience of the WE1010NA soldering station combined with the new ZeroSmog Shield benchtop fume extraction unit$ 

#### > STACKABLE WITH ALL SOLDERING STATIONS

All soldering stations with a footprint of up to 13 cm x 18 cm fit on the ZeroSmog Shield.

- > 70 W Soldering powerhouse with fast heat-up and recovery times
- > 70 W Soldering Iron with toolless tip change for more precision
- > Digital LCD screen and easy navigation for temperature and includes stand-by mode
- > Suitable for a wide range of prosumer and professional soldering tasks
- > Low maintenance extraction unit with easy to change filter
- > Worklight for optimal work environment
- > Stackable with WE1010 and easily moveable
- > Efficient airborne particle and gas filtration
- > Highly Cost Efficient Bundle 💋
- > Antistatic housing (ESD safe)
- > ZeroSmog Shield only available in a bundle with WE1010