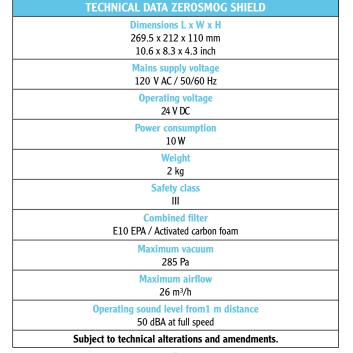

## TECHNICAL DATA

| TECHNICAL DATA SOLDERING STATION WE1010NA        |
|--------------------------------------------------|
| Dimensions L x W x H                             |
| 150 x 125 x 100 mm                               |
| 5,91 x 4,92 x 3,94 inch                          |
| Weight                                           |
| 1,9 kg                                           |
| Mains Supply Voltage                             |
| 120 V / 60 Hz                                    |
| Power consumption                                |
| 85 W                                             |
| Safety class                                     |
| I, antistatic housing                            |
| III, Soldering tool                              |
| Temperature range                                |
| 100 - 450 °C                                     |
| Tool dependent                                   |
| 200 - 850 °F                                     |
| Temperature accuracy                             |
| Average tip temperature can be "offset"          |
| to +/- 5°C (+/- 9 °F) at idle with no load       |
| Temperature stability                            |
| $\pm$ 6 °C / $\pm$ 10 °F                         |
| Subject to technical alterations and amendments. |
|                                                  |