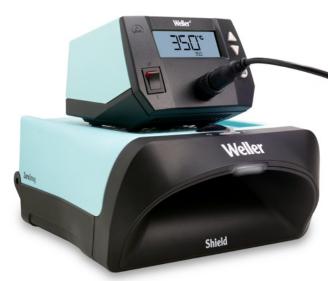

#### Soldering & Fume Extraction Powerful Together. Get it soldered and breathe easy!

For a seamless and health-conscious soldering experience, Weller bundled its best seller WE1010NA soldering station with the new ZeroSmog Shield single filtration unit. This easy-to-use soldering bundle not only ensures precision in your soldering projects, but also prioritizes your health. The advanced filtration system efficiently captures and removes harmful fumes and particles, protecting the operator's respiratory health. With adjustable temperature control and an ergonomic design, this soldering station offers ease of use, making it ideal for beginners and seasoned professionals alike. Get your project soldered and breathe easy.

### **KEY FEATURES**

> USER-FRIENDLY OPERATION

 $\label{eq:convenience} \mbox{ Experience the convenience of the WE1010NA soldering station combined with the new ZeroSmog Shield benchtop fume extraction unit$ 

#### > STACKABLE WITH ALL SOLDERING STATIONS

All soldering stations with a footprint of up to 13 cm x 18 cm fit on the ZeroSmog Shield.

- > 70 W Soldering powerhouse with fast heat-up and recovery times
- > 70 W Soldering Iron with toolless tip change for more precision
- > Digital LCD screen and easy navigation for temperature and includes stand-by mode
- > Suitable for a wide range of prosumer and professional soldering tasks
- > Low maintenance extraction unit with easy to change filter
- > Worklight for optimal work environment
- > Stackable with WE1010 and easily moveable
- > Efficient airborne particle and gas filtration
- > Highly Cost Efficient Bundle 💋
- > Antistatic housing (ESD safe)
- > ZeroSmog Shield only available in a bundle with WE1010