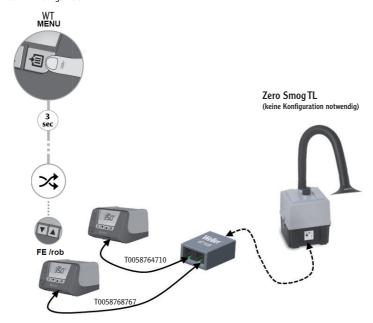

## Konfiguration

Netzwerkkonfiguration

Weller Tools GmbH Carl-Benz-Str., 2 74354 Besigheim, Germany Tel.: +49 (0) 7143 580-0 info@weller-tools.com

Apex Tool Group, LLC 1000 Lufkin Road Apex, NC 27539 USA