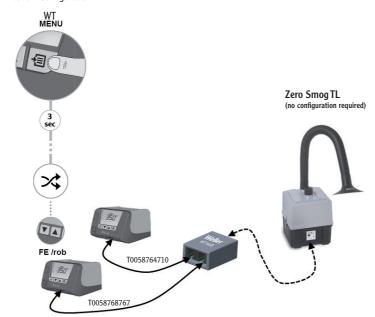

## Konfiguration

Netzwerkkonfiguration

Weller Tools GmbH Carl-Benz-Str., 2 74354 Besigheim, Germany Tel.: +49 (0) 7143 580-0 info@weller-tools.com

Apex Tool Group, LLC 1000 Lufkin Road Apex, NC 27539 USA

## Configuration

**Network Configuration** 

Weller Tools GmbH Carl-Benz-Str., 2 74354 Besigheim, Germany Tel.: +49 (0) 7143 580-0 info@weller-tools.com

Apex Tool Group, LLC 1000 Lufkin Road Apex, NC 27539 USA Tel.: +1 (866) 498-0484 The data specified above only serve to describe the product. No statements concerning a certain condition or suitability for a certain application can be derived from our information. The given information does not release the user from the obligation of own judgement and verification. It must be remembered that our products are subject to a natural process of wear and aging.