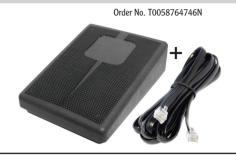

Fußschalter Foot switch Contact Pédale Comando a pedale Pedal interruptor Interruptor de pé

T0058764710

WX solder station\*