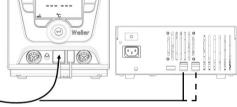

## **Operating Instruction** WX / WT Foot switch

Requirements:

WXD2 or WXA2 soldering station and WXR3 rework station:

Firmware version 065 or higher

WTHA1 hot air station **Networkconfiguration:** 

WXD2 / WXA2 / WXR3 / WTHA1