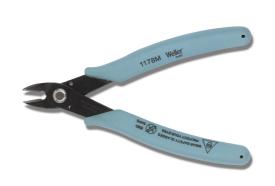

## 1178MN

Item No: 1178MN

5-5/8" ESD Safe Heavy-Duty Shearcutter

Weller® Xcelite® heavy duty Shearcutter with blue cushion grips is ESD safe and designed for IC pins, cables, and harnesses

## **KEY FEATURES**

- Weller® Xcelite® heavy duty Shearcutter with blue cushion grips is designed for IC pins, cables, and harnesses
- Shearcutter flush cutting tools require less than half the operator force of most wire and lead cutting tools and transmit proportionately less shock to the component
- Flush cutting for precise tip cutting and delicate applications which require minimal shock transmittal and wire tip "pinch"
- Suitable for cutting small wire up to 14 AWG, zip ties, plastic and more. Not recommended for greater than 20 AWG or hard metals.
- Comply with MIL-STD-2000, DOD-STD-2000, and WS-6356E standards
- Grips are molded of wide, shock-absorbing material for operator comfort
- Weller Xcelite has a full line of high-quality durable precision hand tools, specialized tools, and kits that are expertly crafted for their specific task. For the hobbyists and prosumers who depend on precision hand tools, Xcelite has been the favorite of service technicians for almost 100 years.