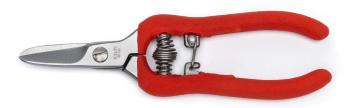

## 86NCG

Weller® Xcelite® Electrician's Snip with shearing action of 11-1/2" is useful for removing insulation and cutting light sheet metal.

## **KEY FEATURES**

- The tools is suitable for production or field service work
- Useful for removing insulation and cutting light sheet metal
- Fine insulation can be stripped without damage to the conductor
- Shearing action of 1 1/2" or 38 mm cut pointed blades prevents peaks on fine wires and filaments
- Coil spring opens blades
- Safety latch
- Low friction moving handle optimized grip span
- Plastic-coated cushion grip provides maximum leverage