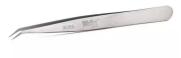

## **3CBS**

Weller Erem<sup>™</sup> has a wide range of Tweezers, each designed to be strong, comfortable and precise. Manufactured with uncompromising Swiss quality and created for worldwide applications, including electronics assembly and healthcare, Weller Erem Tweezers are built to last. Feel the difference with Weller Erem<sup>™</sup> – the proven choice. Every time.

## **KEY FEATURES**

- 😌 For applications in biology, medicine, laboratory technology and microelectronics
- Bent shape facilitates access to confined spaces
- 😌 Stainless steel, robust tips, non-rusting, non-reflecting surface

## **TECHNICAL DATA**

| Length           | 4.3 in             |
|------------------|--------------------|
| Tweezer Shape    | Curved Pointed     |
| UPC              | 043127612787       |
| Weight (Catalog) | 0.012 kg           |
| Case Pack Qty.   | 72                 |
| Product Family   | Precision Tweezers |