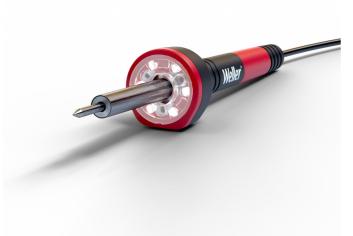

Item No: WLIR3012A 30W Soldering Iron, LED Halo Ring™, 120 V

Solder skillfully and confidently with Weller's 30W Soldering Iron with LED Halo Ring™. With its 360 degree illumination, ergonomic molded pencil grip handle, easy-to-change tips, and integrated safety rest, it's the perfect high-quality and versatile soldering iron for all your soldering needs.

## YOUR BENEFITS

- High Visibility LED Halo Ring™ 360 degree illumination provides focused, bright light ensuring high-quality solder joints
- Optimal Precision and Control
  Ergonomic molded pencil grip provides you with comfort, precision and control
- Quick Tip ChangeEasily replace worn tips or change tip applications
- Versatile
  Full range of tip designs conical, chisel or screwdriver perfect for intricate soldering applications
- Integrated Safety Rest On-board safety rest holds iron when not in use, reducing the risk of injury or damage to your workspace