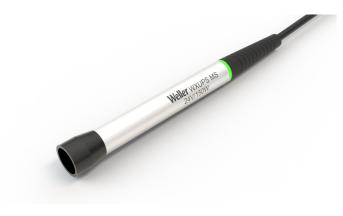

## WXUPS MS

Item No: T0052923599 Smart ultra soldering iron WXUPS MS 150 W, 24 V

## **KEY FEATURES**

- Perfect for Heavy-Duty Soldering Applications:
  component sizes from 1612 and bigger (XL to XXL)
- 😌 Extremely Fast 7-Second Heat-up Time
- Precise and Fast Heat Transfer and Fast Recovery Time
- High Power at the Point:
  Thermal Core Technology provides 150 W power, delivering heat through the joint, even providing precisely soldered multilayer boards
- Easy Tool Identification with Visual Process Control
- Intelligent Tool Detection protects from Defaults
- Save Individual Soldering Processes with Integrated Parameter Memory
- 🕒 Fast, Safe and Easy Tip Exchange
- 😌 Reduced Energy Consumption thanks to a Motion Sensor
- Maximum Protection: (IPC industry standards)