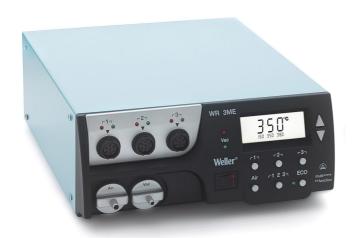

## **WR3ME**

Item No: WR3MEN

3-Channel Power Unit, 360 W (400 W)

## **KEY FEATURES**

- Digital Self-Contained Multi-Channel Rework Station 120 V / 400 W
- 3 Independent tool channels with automatic tool recognition
- Application flexibility with up to 19 tool options
- Self contained vacuum and air
- PC connectivity and data logging software included
- Note: Not compatible with WRK kit or WVP vacuum pencil