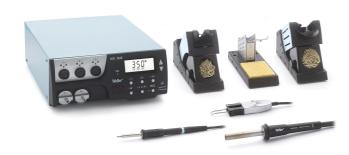

## **WR3000TA Kit 120V**

Item No: WR3000TAN
Rework Station WR3000TA

## **KEY FEATURES**

- 400 watts of power over 3 independently-controlled channels
- Application flexibility with up to 21 tool options