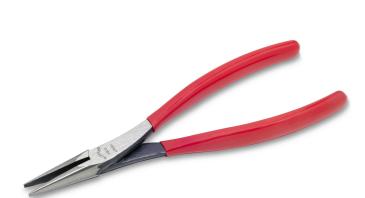

## 59CGNN

Item No: 59CGNN 8" Electrician's Chain Nose Pliers -Serrated Jaws

Weller® Xcelite® 8" Electrician's Chain Nose Plier has serrated jaws for gripping and high leverage and offers a long reach.

## **KEY FEATURES**

- Offers long reach
- Serrated jaws for gripping and high leverage
- Forged alloy steel construction, precision machining and scientific proportioning
- Plastic-coated cushion grip provides maximum leverage