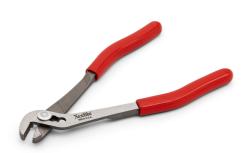

## 50CGV

Item No: 50CGV Utility Plier

Weller® Xcelite® Utility Plier is an ignition plier with a narrow jaw and 3-jaw opening to 1/2".

## **KEY FEATURES**

- Narrow jaw for close work
- 3-jaw opening adjustment to 1/2"
- Forged alloy steel construction, precision machining and scientific proportioning
- Plastic-coated cushion grip provides maximum leverage