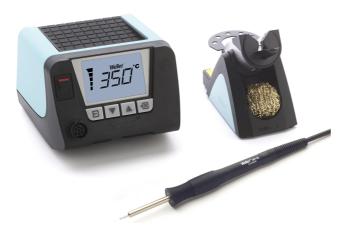

## WT1011

Item No: WT1011N 1-Channel Power Unit, 95 W

## **KEY FEATURES**

- High productivity (Power unit with 1 channel, 90W)
- Intuitive use thanks to clear menu structure
- Reduced footprint thanks to stackability
- Grafical backlit LC-Display
- High performance and functionality many connectable tools
- Outomatic standby of tool thanks to integrated acceleration sensor in the tool
- Housing cover useable as storage
- Lock function