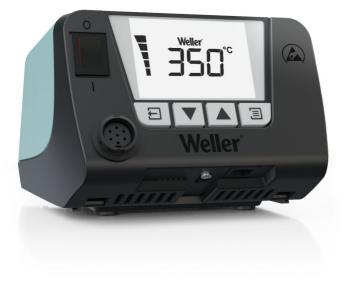

## WT1H 120V

Item No: WT1HN 1-Channel Power Unit, 150 W

## **KEY FEATURES**

- High productivity (Power unit with 1 channel, 150W)
- 😌 Intuitive use thanks to clear menu structure
- Reduced footprint thanks to stackability
- 🕂 Grafical backlit LC-Display
- 😌 High performance and functionality many connectable tools
- Housing cover useable as storage
- 🕒 Lock function

## **TECHNICAL DATA**

| Length                        | 5.8 in                                   |
|-------------------------------|------------------------------------------|
| Dimensions L x W x H          | 5.91 x 5.12 x 3.98 ln                    |
| Automatic Tool Identification | Yes                                      |
| Equipotential Bonding         | Yes                                      |
| Equipotential Bonding Socket  | Via 3.5mm pawl socket on front of device |
| ESD Safe                      | Yes                                      |
| Fuse                          | T2A                                      |
| Interface                     | One Switching Output                     |
| Number of Channels            | 1                                        |
| Power                         | 150 W                                    |
| Temperature Accuracy °C       | ± 9°C                                    |
| Temperature Accuracy °F       | ± 17°F                                   |
| Temperature Range °C          | 50 - 550 °C                              |
| Temperature Range °F          | 150 - 999 °F                             |
| Temperature Stability °C      | ± 2°C                                    |
| Temperature Stability °F      | ± 4°F                                    |
| Тір Туре                      | WT                                       |
| UPC                           | 037103306593                             |
| Voltage                       | 120V                                     |
| Weight (Catalog)              | 3.00 kg                                  |
| Product Family                | WT Line Soldering Stations               |
|                               |                                          |