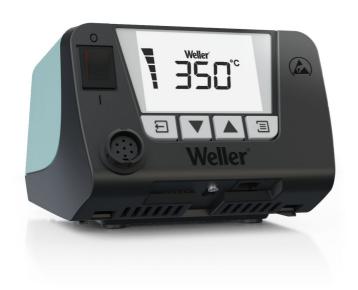

## **WT1 120V**

Item No: WT1N 1-Channel Power Unit, 95 W

## **KEY FEATURES**

- High productivity (Power unit with 1 channel, 95W)
- Intuitive use thanks to clear menu structure
- Reduced footprint thanks to stackability
- 🕕 Grafical backlit LC-Display
- High performance and functionality many connectable tools
- 🕀 Housing cover useable as storage
- Lock function

Compact. Powerful. Versatile.