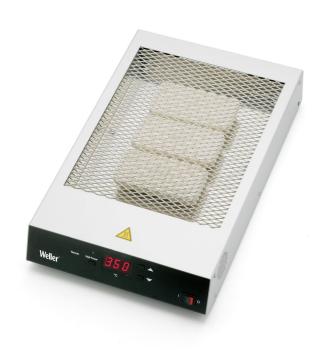

## **WHP 3000**

Item No: T0053338699N Infrared preheating plate 600 W with Easy Fix board holder

## **KEY FEATURES**

- \rm 600 W, 230 V
- Board size up to 120 x 190 mm
- Temperature range 50 °C 400 °C
- Digital display for set and actual temperature
- 2 heated zones can be selected
- External sensor (accessory) connectable
- 🛟 RS 232-Interface cable e.g. for connection to WHA 3000 hot air station
- Easy Fix board holder