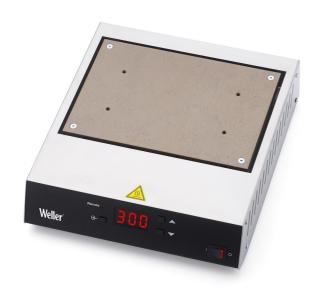

## **WHP1000**

Item No: WHP1000N Preheating plate 1000 W

## **TECHNICAL DATA**

| Length                              | 10 in                              |
|-------------------------------------|------------------------------------|
| Dimensions L x W x H                | 254.0 x 395.0 x 70.0mm             |
| ESD Safe                            | Yes                                |
| Heating Plate Dimensions            | 150.0 x 220.0mm                    |
| Interface                           | 1 x RS232, 1 x Thermocouple Type K |
| Power                               | 1000 W                             |
| Temperature Range (Depends on Tool) | 50 - 300°C (150 - 570 °F)          |
| Temperature Range °C                | 50 - 300 °C                        |
| Temperature Range °F                | 150 - 570 °F                       |
| Tip Type                            | WX                                 |
| UPC                                 | 037103304759                       |
| Voltage                             | 120V                               |
| Product Family                      | Pre-Heating Plates                 |