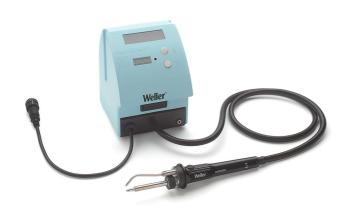

## **WTSF 80**

Item No: T0051390699 Solder Feeder System 80 W

## **KEY FEATURES**

- For solder wire from Ø 0, 5 mm bis 1, 0 mm
- ♣ Feed motion, adjustable from 1 27.5 mm/s
- Max. solder wire weight 1 kg
- Compatible with WT 1
- Pulse-Mode provides exact application of solder
- Conservation of energy through Standby function
- Normal mode: As long as you hold down the switch (LED is off), the welding wire will be continuously supplied
- Compatible with 0.5mm, 0.8mm, and 1.0 mm solder wire diameters