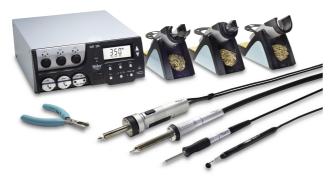

Item No: WXR3003N 3-Channel Rework Station, 420 W (600 W)

## **KEY FEATURES**

- Power unit WXR 3, 3 channels with WXHAP 200 Hot air iron, WXDV 120 Desoldering iron and WXP 65 Soldering iron
- Compatible with all WX tools, accessories and peripherals