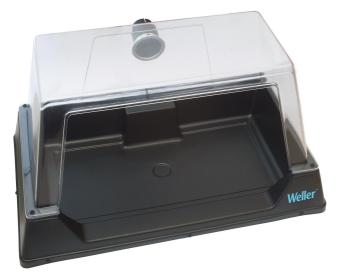

## WEHT Exhaust hood for rising fumes

Item No: FT91000022N Extraction hood WEHT with Easy-Click 60 exhaust top connector

## **KEY FEATURES**

- For applications where fumes spread rapidly due to a drafty work environment.
- The hood encloses the source, enabling fumes to be captured before they contaminate the workplace
- To guarantee sufficient extraction results an extraction unit with minimum 230 m3/h must be connected to the hood
- The housing is PET and is NOT ESD safe
- Compatible with Weller Zero Smog 4V or Zero Smog 6V systems