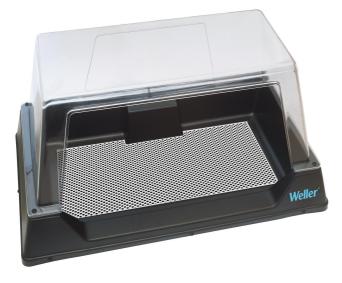

## WEHB Exhaust Hood

Item No: FT91000023N WEHB Extraction Hood Bottom for gluing or cleaning applications

## **KEY FEATURES**

- Bottom source extraction hood for gluing or cleaning applications where gases from solvents or glue, lighter than air have to be extracted from below
- Mobil use on a bench or trolly
- To guarantee sufficient extraction results an extraction unit with minimum 230
  m3/h must be connected to the hood
- The workplace is covered with a punched stainless steel plate
- 🕒 Housing PET and not ESD-safe
- Compatible with Weller Zero Smog 4V or Zero Smog 6V systems