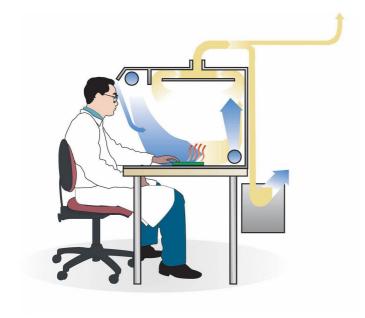

## CBC-A Extraction Cabinet 4 x Easy Click 60 120 Volt

Item No: CBCA112G04G65I2115
Air Curtain Cabinet

The air curtain cabinet CBC-A works with a unique air ventilation concept that separates the operator from the process by a dual air curtain system. This prevents fumes from entering the large front opening. The fumes get extracted through a central ventilation or a mobile filter system. A min. extraction volume from 180-230 m3/h is needed. The connection of 2 pcs. MG 100 extraction units is recommended, or the Zero Smog 6V

## **KEY FEATURES**

- Lower running costs compared to conventional extraction systems: the CBC-A needs only 200 m3/h, conventional systems with the same opening need 1000 m3/h
- Mobile System for flexible use on a work bench or trolly.
- Compatible with the Weller Easy-Click system
- Quiet operation
- ESD Safe
- Large open front working area with no glass screen.