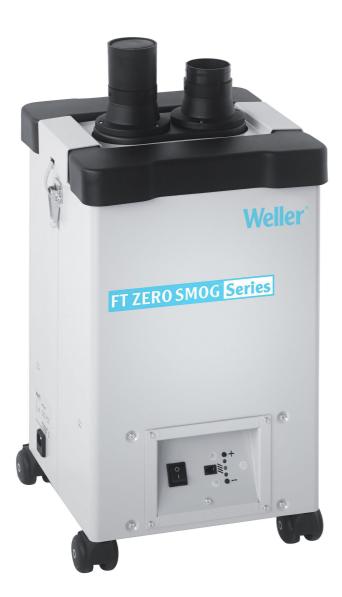

## MG 140 120V Cleanroom

Item No: U-145-1002-ESDN The MG 1140 fume extraction unit is suitable for particle or gas filtration in cleanrooms

The MG 140 cleanroom is suitable of applications with a high demand of gas and particle filtration, in clean room work. It can be placed and be moved easily between different work places. Variable speed and alarm function for filter exchange can be set via the remote control.

## **KEY FEATURES**

- 😌 One of the quietest units available on the market
- 😌 Visual and audible filter-full alarm
- 🕒 4 wheels for easy movement
- Push buttons for easy flow adjustment