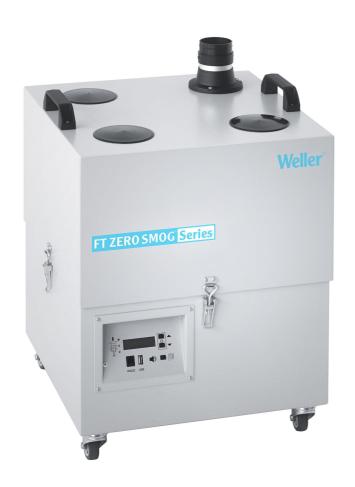

## Zero Smog 6V 100-120 Volt Gas Filter

Item No: T0053667299N Mobile fume extraction unit 100-120 V with filter for adhesive fumes.

The Zero Smog 6V fume extraction unit is easy to install and operate. It is designed for use as a centralised system. A powerful, maintenance-free turbine provides continuous fume extraction at a maximum air extraction rate of 615m3/h. With constant flow control the turbine speed is automatically adjusted to demand, avoiding unnecessary waste of suction power resulting in energy savings.

## **KEY FEATURES**

- For up to 8 workplaces
- 1 connection included
- The constant flow control (CFC) guarantees a optimal air flow regulation for each work place independent of the connected workplaces.
- Efficiency test via USB port
- Electronic filter control with optical and acoustical filter alarm