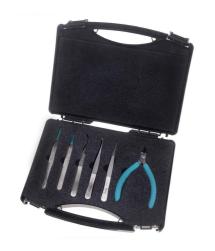

## 3900KC

Item No: 3900KC

6 Pc. ESD Safe SMD Tool Set

Manufactured with uncompromising Swiss quality, Weller Erem™ Precision Tools are designed to be strong, durable, sharp and have the highest precision available. Weller Erem™ tools are built to last. Feel the difference with Weller Erem™. The proven choice. Every time.

## **KEY FEATURES**

- For SMD assembly and repair applications.
- 6-pieces tool kit with monitored discharging ESD handles.
- Special tool steel.
- High-quality precision tweezers, non-magnetic.
- 🕕 In an ESD-safe plastic case.
- Contents: 51SA, 102ACA, 103ACA, 150SAMB, 150SAMF, 670EP