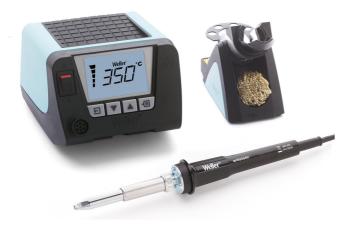

## WT1011H Kit 120V

Item No: WT1011HN 1-Channel Power Unit, 150 W

## **KEY FEATURES**

- High productivity (Power unit with 1 channel, 150W)
- WP 200 High Power soldering iron (200 W) with power response tips. Ideal for applications with high mass applications. Tip Family XHT
- 🔁 Intuitive use thanks to clear menu structure
- Reduced footprint thanks to stackability
- 🕂 Grafical backlit LC-Display
- High performance and functionality many connectable tools
- 🔁 Housing cover useable as storage
- 😌 OFF time, Prozess window, Lock function, Offset