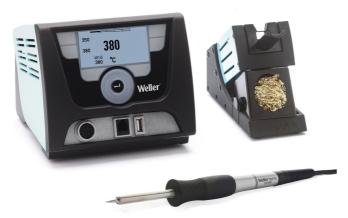

## WX1012

Item No: WX1012N

1-Channel Soldering Station, 200 W

## **KEY FEATURES**

- High Powered Digital Soldering Stations WX 1
- Capacitive glass touch screen is chemical and temperature resistant
- Turn and click wheel with enter key and finger guide is intuitive to use
- Multi-language menu, ready for automation using RS232 Serial I/O commands
- Large graphic LCD display can be viewed from all angles
- Acts as a benchtop controller for the WHP1000 / WHP3000 hot plates
- Acts as a benchtop controller for the Zero Smog 4V / 6V Filtration units
- Multi-purpose USB port for parameter configuration and DATA LOGGING
- Compatible with all WX series soldering pencils