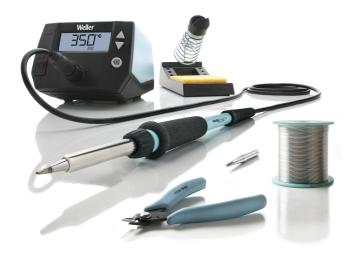

## WE1010 Education Kit 120V

Item No: WE1010EDU WE 1010 Education Kit, 70 W

## **KEY FEATURES**

- Power unit, 1 channel 85 W with soldering iron WEP 70 and safety rest PH 70; Shearcutter 170mn; WSW SCN M1 Solder Wire 100 g; Soldering Tips ETA 1.6 mm; ETB 2.4 mm
- 100 solder iron with ergonomic handle and providing toolless tip change
- ESD safe station, iron and heat-resistant silicon cable for safe handling
- Using ET soldering tips
- Standby mode and auto setback conserves energy, protects equipment
- Password-protected to preserve settings
- 170MN general purpose shearcutter, diagonal, flush. Greatly reduced mechanical shock delivered to the component, ESD safe
- WSW solder wire; all purpose solder wire with excellent wetting properties