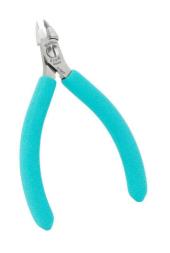

## 670EP

Item No: 670EP

4-1/4" ESD Safe Flush High Precision Straight Short Relieved Head Tip Cutter

The Weller Erem Series 600 Micro is a range of miniature precision cutters that offers a wide variety of head shapes for access in difficult to reach areas. These micro cutters are suitable for SMD and leads (670EP, 670EPF). The cutters are made from high grade tool steel with cutting edges hardened to over 60HRc. The precision cutters have a nonreflecting surface, are ESD safe and resharpenable.

## **KEY FEATURES**

- Suitable for cutting SMD and micro-package contacts.
- High-precision tip cutter
- For connections of SMD micro-packages up to 0.25 mm / .010 inch, also for pitches smaller than 1/20";.
- Thinner tips than 670E