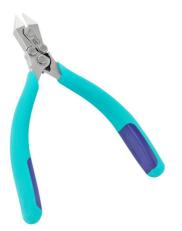

## E147A

Item No: E147A 5-1/2" ESD Safe Semi-Flush Straight Pointed Side Cutter with Compound Action

Weller Erem<sup>™</sup> Pliers are designed to ensure an accurate and sure grip every time. Manufactured with uncompromising Swiss quality and created for worldwide applications, including electronics assembly and healthcare, Weller Erem Pliers are built to last. Feel the difference with Weller Erem<sup>™</sup> – the proven choice. Every time.

## **KEY FEATURES**

- Side cutter with compound action.
- For cutting hard wires with minimal effort
- 🕒 straight pointed head