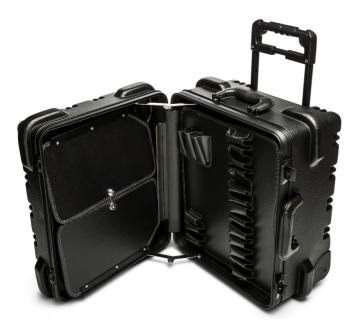

## TCMB100MTW

Item No: TCMB100MTW Tool case (no tools)

Weller® Xcelite® 100 Series Wheeled Pro tool Case (no tools) is designed to be the ideal solution for technicians seeking organized and accessible tool storage.

## **KEY FEATURES**

- High quality tool case (no tools)
- Extra large roller bearing wheels (3 5/8") with wide base for maximum stability and easy transport over rough pavement or stairs.
- 😌 Extra wide, comfortable extension handle is molded into case to prevent wear
- 🕒 Size: 20" x 16 3/4" x 13 1/2" deep.
- Extension handle locks in place automatically when extended and retracted. Easy one-handed release.
- 🕂 Two tote handles for convenience. Both are spring loaded for protection.
- "D" ring provided for Bunji cords to carry other cases on top
- Case is super tough, black polyethylene rotationally molded for maximum strength. Minimum wall thickness of 0.120".
- 3-panel hinged tool pallet in lid plus additional pallet in bottom.
- Extra large storage space for additional equipment and extra large all new screen mesh literature/utility pocket.