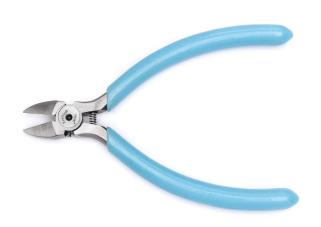

## MS543JVN

Item No: MS543JVN 4" Relieved Tapered Head Diagonal Cutter

Weller® Xcelite® 4" Relieved Tapered Head Diagonal Cutter is ESDsafe and allows full-flush cutting use between closely spaced components.

## **KEY FEATURES**

- Allows use between closely spaced components
- Full-flush cutting
- Features cushion grips

## **TECHNICAL DATA**

| Length               | 101,6 mm, 4 in    |
|----------------------|-------------------|
| Cutting Edge Length  | 11,9 mm, 15/32 in |
| ESD Safe             | Yes               |
| Handle Color         | Blue              |
| Head Style           | Relieved Tapered  |
| Head Thickness       | 7,1 mm, 9/32 in   |
| Head Width           | 11,1 mm, 7/16 in  |
| Packaging            | Bagged            |
| Quantity Per Package | 1                 |
| Tip Size             | 1,2 mm, 3/64 in   |
| Tip Width            | 0.04 in, 1.0mm    |
| UPC                  | 037103311375      |
| Package Gross Weight | 0.195 lb          |
| Package Height       | 0.800 in          |
| Package Length       | 6.700 in          |
| Package Width        | 2.850 in          |
| Case Pack Qty.       | 72                |
| Product Family       | Pro Series        |